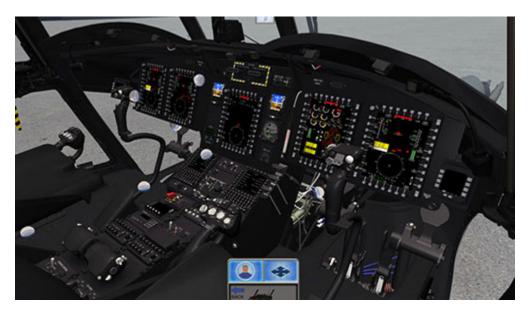

## **CH-47F**

The CH-47F pre-built virtual cockpit is a fully interactive 3D repeater cockpit with zoom in and out capabilities for detailed instrumentation views and MFD displays with active buttons. Warnings Cautions and Advisory (WCA), Engine Instrument/Power Train page, Vertical Situation Display (VSD), Horizontal Situation Display (HSD), and the Fuel page are completely functional for each MFD.

Created using GL Studio this cockpit contains 907 accessible GL Studio Class Properties, equipped with the highest level of interactivity, ready for integration into a software program.